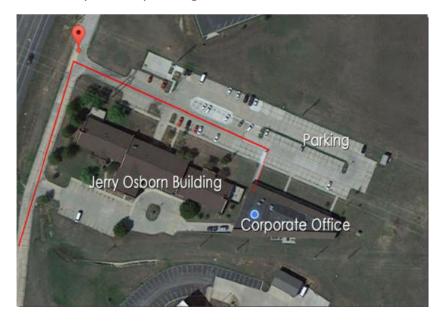

## ADDRESS:

1800 Community Drive Clinton, MO 64735

**PARKING**: Upon turning onto Community Drive, continue past the first right turn where you see the large digital Compass Health sign. Turn right into the next drive entering the north parking area. Continue straight past the stop sign until you see a large gray mailbox at the end of the sidewalk. The entrance to our Corporate Building is at the other end of the walkway directly behind the mailbox. Please park in any available space in the north lot that is not labeled "patient parking".

**ENTERING THE BUILDING**: Enter the glass door into the lobby area. Upon arrival, please let the front desk staff know you have arrived and they will show you to the orientation training room.

If you have any issues finding the orientation location the morning of, you can reach out to Tricia Hazelrigg at 816-832-1806.