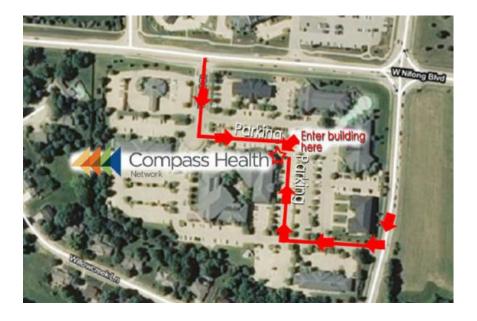

## ADDRESS:

1000 W. Nifong, Building 6, Ste 220B Columbia, MO 65203

We are in the Woodrail Centre.

**PARKING AND ENTERING THE BUILDING**: You can enter the parking lot from Nifong or Forum and access the building from either direction. Look for the Building 6 marquee and you will see the Compass Health Network name and logo on it. Once you find Building 6, you will locate the only set of doors set within a corner of the building. There is a black and gold Compass Health plaque next to these doors, and these will be the doors you will enter to locate our Wellness office. Take the elevator to the second floor of Building 6, our office is in Ste. 220B; enter through the door on the left into the orientation room.