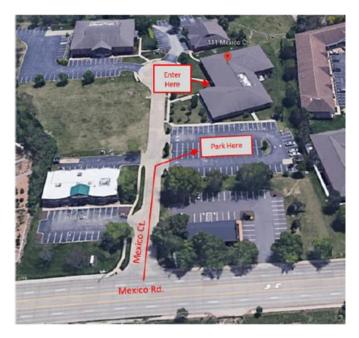

**PARKING**: After turning on Mexico Ct, the staff parking lot will be on the right just before the Compass Health Network building. To access the entrance, walk towards the entrance facing the street circle (see image below).